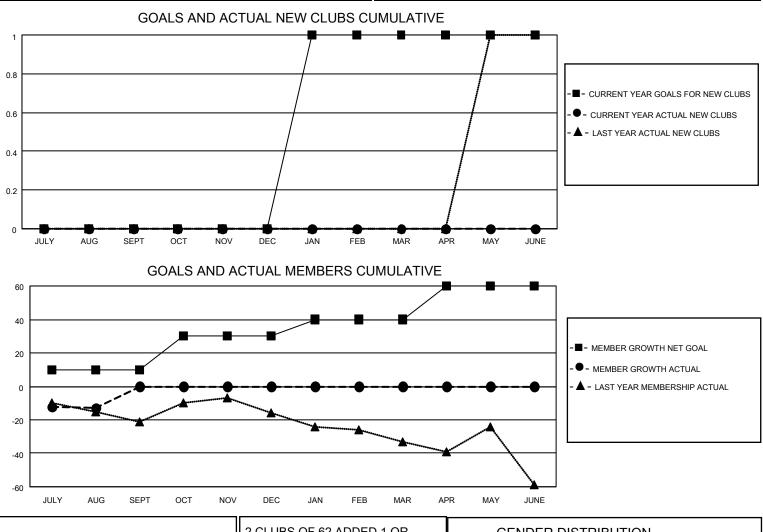

## LOCATION ONTARIO

District A 4

Results as of: 8/31/2021

| Clubs                 |               |           |               | Members               |                        |                         |                                                    |
|-----------------------|---------------|-----------|---------------|-----------------------|------------------------|-------------------------|----------------------------------------------------|
| RESULTS FOR 2021-2022 |               |           |               | RESULTS FOR 2021-2022 |                        |                         |                                                    |
| QUARTER               | NEW CLUB GOAL | NEW CLUBS | DROPPED CLUBS | QUARTER MEM           | BER GROWTH NET<br>GOAL | MEMBER GROWTH<br>ACTUAL | DROPPED<br>MEMBERS ACTUAL<br>(including transfers) |
| JULY/AUG/SEPT         | 0             | 0         | 0             | JULY/AUG/SEPT         | 10                     | 9                       | 16                                                 |
| OCT/NOV/DEC           | 0             | 0         | 0             | OCT/NOV/DEC           | 20                     | 0                       | 0                                                  |
| JAN/FEB/MAR           | 1             | 0         | 0             | JAN/FEB/MAR           | 10                     | 0                       | 0                                                  |
| APR/MAY/JUNE          | 0             | 0         | 0             | APR/MAY/JUNE          | 20                     | 0                       | 0                                                  |